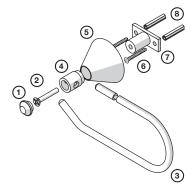

## **Tudor**

- 1 Button
- 2 Main Screw
- (3) Roll Holder Arm
- 4 Fixing Sleeve
- 5 Flange Barrel
- 6 Wall Flange
- 7 Wall Screws
- 8 Wall Bracket
- Wall Plugs