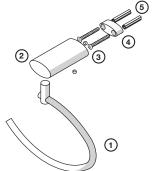

- (1) Roll Holder Arm
- 2 Arm End Cap
- 3 Wall Screws
- 4 Fixing Ring
- Wall Plugs

- 1 Button
- 2 Main Screw
- (3) Roll Holder Arm
- (4) Fixing Sleeve
- 5 Arm End Button
- 6 Wall Flange7 Wall Screws
- 8 Wall Bracket
- VVali blacke
- Wall Plugs