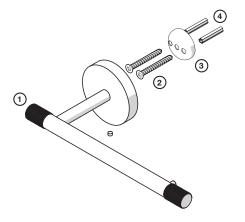

- 1 Roll Holder Arm
- 2 Cover Sleeve
- 3 Wall Screws
- 4 Screw Bracket
- Wall Plugs