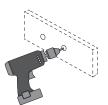

Mark the intended mounting points. If a bracket is supplied, do so using the bracket holes as a template. Ensure it is positioned straight and level on the wall

Drill the mounting holes to suit the plastic plugs provided.