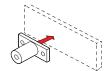

## **Mounting Guide**

If there is no mounting bracket supplied for your accessory, skip to step 2.

If a bracket is supplied, position it on the wall in the desired mounting location, preferably where a wall noggin is located.

Mark the intended mounting points. If a bracket is supplied, do so using the bracket holes as a template. Ensure it is positioned straight and level on the wall

Drill the mounting holes to suit the plastic plugs provided.