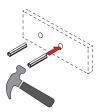

## **Mounting Guide**

If there is no mounting bracket supplied for your accessory, skip to step 2.

If a bracket is supplied, position it on the wall in the desired mounting location, preferably where a wall noggin is located.

Mark the intended mounting points. If a bracket is supplied, do so using the bracket holes as a template. Ensure it is positioned straight and level on the wall

Drill the mounting holes to suit the plastic plugs provided.

Tap plastic plugs into place and fit the accessory bracket over them through the appropriate holes.

Install screws through the plastic plugs into the wall. When appropriate, fit locking rings or collars over plastic plugs before installing screws. Install and tighten any grub screws supplied.