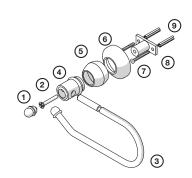

## **Tudor**

- 1 Button
- 2 Main Screw
- (3) Roll Holder Arm
- 4 Fixing Sleeve
- 5 Flange Barrel
- 6 Wall Flange
- 7 Wall Screws
- 8 Wall Bracket
- Wall Plugs