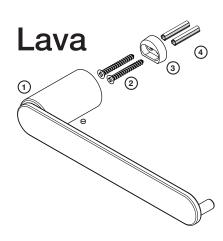

## **Forme**

- 1 Button
- 2 Main Screw
- 3 Roll Holder Arm
- 4 Fixing Sleeve
- (5) Wall Flange
- 6 Wall Screws
- Wall Bracket
- 8 Wall Plugs

- 1 Toilet Roll Holder
- 2 Wall Screws
- 3 Fixing Ring
- 4 Wall Plug