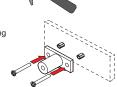

Tap plastic plugs into place and fit the accessory bracket over them through the appropriate holes.

Install screws through the plastic plugs into the wall. When appropriate, fit locking rings or collars over plastic plugs before installing screws. Install and tighten any grub screws supplied.