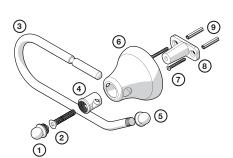

## **Tudor**

- 1 Button
- 2 Main Screw
- (3) Roll Holder Arm
- 4 Fixing Sleeve
- 5 Flange Barrel
- 6 Wall Flange
- 7 Wall Screws
- 8 Wall Bracket
- Wall Plugs