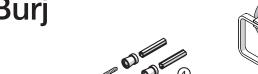

# Burj

- 1 Toilet Roll Holder
- 2 Wall Screws
- 4 Wall Plug

- 3 Screw Bracket

- 1 Toilet Roll Holder
- 2 Wall Screws
- 3 Fixing Ring
- 4 Wall Plug