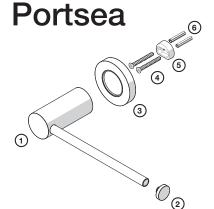

- 1 Roll Holder Arm
- 2 Cover Sleeve
- 3 Wall Screws
- 4 Screw Bracket
- Wall Plugs