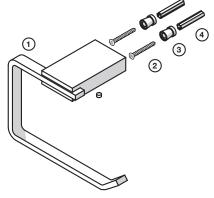

- 1 Roll Holder Arm
- 2 Cover Sleeve
- 3 Wall Screws
- 4 Screw Bracket
- Wall Plugs