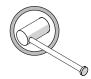

- 1 Roll Holder Arm
- 2 Arm End Cap
- (3) Wall Flange
- (4) Wall Screws
- (5) Fixing Ring
- 6 Wall Plugs

- 1 Roll Holder Arm
- 2 Cover Sleeve
- 3 Wall Screws
- 4 Screw Bracket
- Wall Plugs