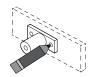

Tap plastic plugs into place and fit the accessory bracket over them through the appropriate holes.

Install screws through the plastic plugs into the wall. When appropriate, fit locking rings or collars over plastic plugs before installing screws. Install and tighten any grub screws supplied.