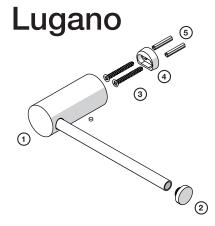

- (1) Roll Holder Arm
- 2 Arm End Cap
- 3 Wall Screws
- 4 Fixing Ring
- Wall Plugs

- 1 Button
- 2 Main Screw
- (3) Roll Holder Arm
- (4) Fixing Sleeve
- 5 Arm End Button
- 6 Wall Flange7 Wall Screws
- 8 Wall Bracket
- VVali blacke
- Wall Plugs