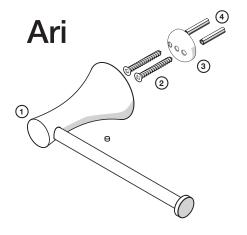

- (1) Roll Holder Arm
- 2 Arm End Cap
- 3 Wall Screws
- 4 Fixing Ring
- Wall Plugs

- 1 Button
- 2 Main Screw
- (3) Roll Holder Arm
- (4) Fixing Sleeve
- 5 Arm End Button
- 6 Wall Flange7 Wall Screws
- 8 Wall Bracket
- VVali blacke
- Wall Plugs