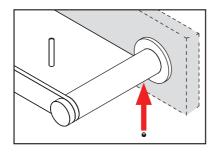

Insert the metal shelf and install the grub screw underneath. Tighten the grub screw to ensure fit

Repeat method on the other side

Drill the mounting holes to suit the plastic Wall Plugs

Before slotting the Wall Bracket into the inserted Wall Plugs, make sure the cut-out of the Wall Bracket is facing towards the ground (Fig A)