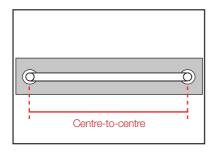

## **Contents**

- (1) Metal Shelf
- 2 Screws
- (3) Wall Bracket
- (4) Wall Plug
- (5) Grub Screw

Prior to installation of the metal shelf, measure the centre-to-centre distance between the two brackets

Please ensure the shelf is level