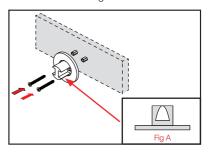

Insert the metal shelf and install the grub screw underneath. Tighten the grub screw to ensure fit

Repeat method on the other side

Drill the mounting holes to suit the plastic Wall Plugs

Before slotting the Wall Bracket into the inserted Wall Plugs, make sure the cut-out of the Wall Bracket is facing towards the ground (Fig A)