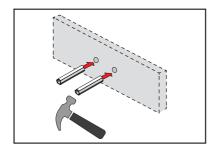

Position the Wall Bracket on the wall in the desired mounting location

Mark the intended mounting points. Use the bracket holes as a template.

Ensure it is positioned straight and level

Tap the Wall Plugs into place and ready to insert the Wall Brackets