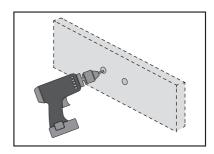

Insert the metal shelf and install the grub screw underneath. Tighten the grub screw to ensure fit

Repeat method on the other side

Drill the mounting holes to suit the plastic Wall Plugs

Before slotting the Wall Bracket into the inserted Wall Plugs, make sure the cut-out of the Wall Bracket is facing towards the ground (Fig A)