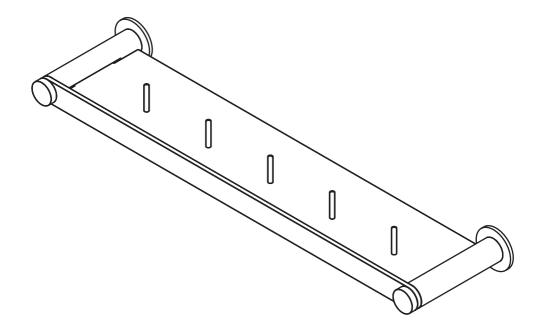

## **Lugano Metal Shelf**

## **Installation Guide**











## **Contents**



- (1) Metal Shelf
- 2 Screws
- (3) Wall Bracket
- (4) Wall Plug
- (5) Grub Screw

Prior to installation of the metal shelf, measure the centre-to-centre distance between the two brackets

Please ensure the shelf is level



Position the Wall Bracket on the wall in the desired mounting location



Mark the intended mounting points. Use the bracket holes as a template.

Ensure it is positioned straight and level



Tap the Wall Plugs into place and ready to insert the Wall Brackets



Insert the metal shelf and install the grub screw underneath. Tighten the grub screw to ensure fit

Repeat method on the other side



Drill the mounting holes to suit the plastic Wall Plugs



Before slotting the Wall Bracket into the inserted Wall Plugs, make sure the cut-out of t