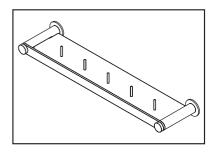

## **Contents**

- (1) Metal Shelf
- 2 Screws
- (3) Wall Bracket
- (4) Wall Plug
- (5) Grub Screw

Prior to installation of the metal shelf, measure the centre-to-centre distance between the two brackets

Please ensure the shelf is level