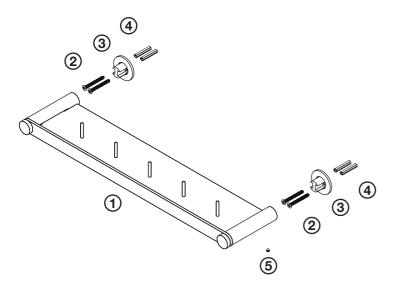

## **Contents**

- (1) Metal Shelf
- 2 Screws
- (3) Wall Bracket
- (4) Wall Plug
- (5) Grub Screw

Prior to installation of the metal shelf, measure the centre-to-centre distance between the two brackets

Please ensure the shelf is level