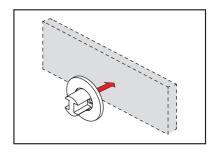

Insert the metal shelf and install the grub screw underneath. Tighten the grub screw to ensure fit

Repeat method on the other side

Drill the mounting holes to suit the plastic Wall Plugs

Before slotting the Wall Bracket into the inserted Wall Plugs, make sure the cut-out of the Wall Bracket is facing towards the ground (Fig A)