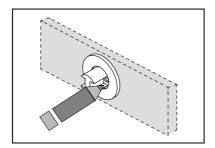

Insert the metal shelf and install the grub screw underneath. Tighten the grub screw to ensure fit

Repeat method on the other side

Drill the mounting holes to suit the plastic Wall Plugs

Before slotting the Wall Bracket into the inserted Wall Plugs, make sure the cut-out of the Wall Bracket is facing towards the ground (Fig A)