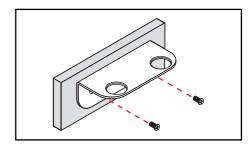

## **Soap Dispenser Holder**

Mark the intended mounting points.
Use the bracket holes as a template.
Ensure it is positioned straight and
levelled on the wall.

2. Drill the mounting holes

 Allign the soap dispenser holder to the wall and ready to insert the scews

4. Install screws and tighten to ensure the soap dispenser holder is secured