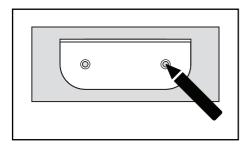

## **Soap Dispenser Holder**

Mark the intended mounting points.
Use the bracket holes as a template.
Ensure it is positioned straight and
levelled on the wall.

2. Drill the mounting holes

 Allign the soap dispenser holder to the wall and ready to insert the scews