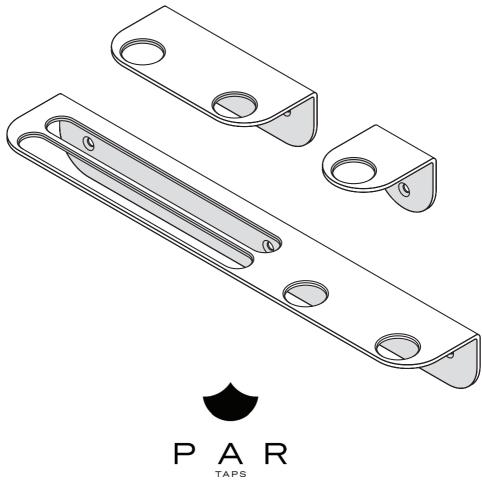

## **Product Depictions in this Guide**

For illustrative purposes, Wall Double Soap Dispenser Holder have been featured in this guide. There will be variations in appearance between this guide and products ranges, but installation remains identical.