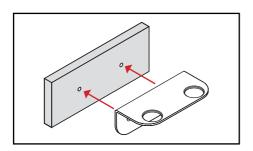

## **Wall Soap Dispenser Holder**

## **Installation Guide**









## **Soap Dispenser Holder**



Mark the intended mounting points.
Use the bracket holes as a template.
Ensure it is positioned straight and
levelled on the wall.



2. Drill the mounting holes



 Allign the soap dispenser holder to the wall and ready to insert the scews



4. Install screws and tighten to ensure the soap dispenser holder is secured

## **Product Depictions in this Guide**

For illustrative purposes, Wall Double Soap Dispenser Holder have been featured in this guide. There will be variations in appearance between this guide and products ranges, but installation remains identical.