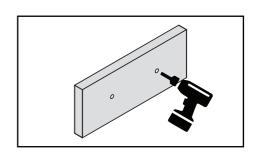

## **Soap Dispenser Holder**

Mark the intended mounting points.
Use the bracket holes as a template.
Ensure it is positioned straight and
levelled on the wall.

2. Drill the mounting holes

 Allign the soap dispenser holder to the wall and ready to insert the scews