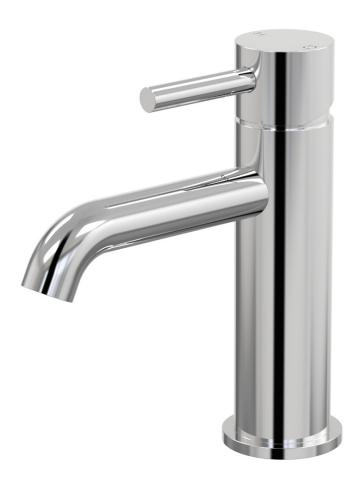

## Lugano Hob Basin Mixer

A22.011.2.01 - Chrome

- 5 Stars 6LPM
- Brass construction
- 35mm ceramic disc cartridge
- Curved outlet design
- Hidden aerator
- Designed & Handcrafted in Australia