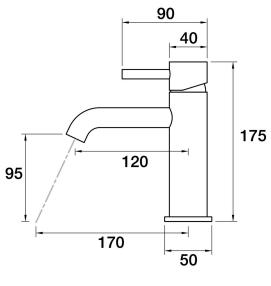

## Lugano Hob Basin Mixer

A22.011.2.01 - Chrome

- 5 Stars 6LPM
- Brass construction
- 35mm ceramic disc cartridge
- Curved outlet design
- Hidden aerator
- Designed & Handcrafted in Australia