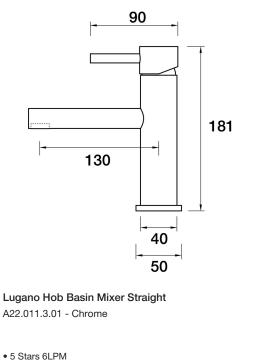

- Brass construction
- 35mm ceramic disc cartridge
- Straight outlet design
- Hidden aerator
- Designed & Handcrafted in Australia