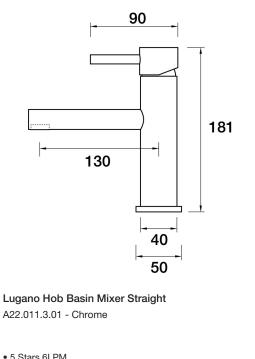

- 5 Stars 6LPM
- Brass construction
- 35mm ceramic disc cartridge
- Straight outlet design
- Hidden aerator
- Designed & Handcrafted in Australia