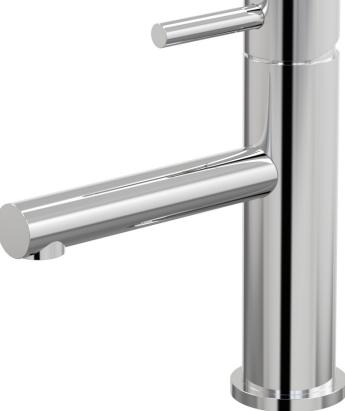

- 5 Stars 6LPM
- Brass construction
- 35mm ceramic disc cartridge
- Straight outlet design
- Hidden aerator
- Designed & Handcrafted in Australia