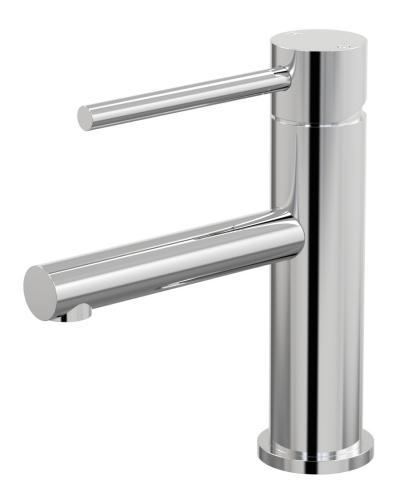

## Lugano Hob Basin Mixer Straight DDA Compliant A22.011.4.01 - Chrome

- 5 Stars 6LPM
- Brass construction
- 35mm ceramic disc cartridge
- Straight outlet design
- Hidden aerator
- DDA Compliant
- Designed & Handcrafted in Australia