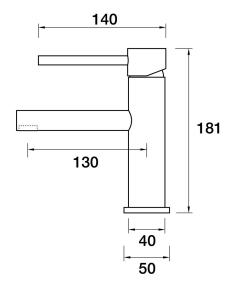

## Lugano Hob Basin Mixer Straight DDA Compliant A22.011.4.01 - Chrome

- 5 Stars 6LPM
- Brass construction
- 35mm ceramic disc cartridge
- Straight outlet design
- Hidden aerator
- DDA Compliant
- Designed & Handcrafted in Australia