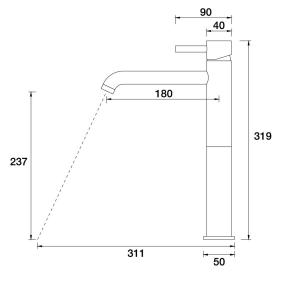

## Lugano Hob Basin Tower Mixer

A22.012.1.01 - Chrome

- 5 Stars 6LPM
- Brass construction
- 35mm ceramic disc cartridge
- Curved outlet design
- Hidden aerator
- Extra 170mm height to suit tall basin/sink application
- Designed & Handcrafted in Australia