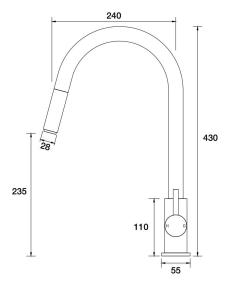

## Lugano Sink Pull-Out Mixer Gooseneck

A22.024.2.01 - Chrome

- 5 Stars 6LPM
- Brass construction
- 35mm ceramic disc cartridge
- Gooseneck pull out outlet design with spring assisted manual return
- Hidden aerator
- Short body
- Designed & Handcrafted in Australia