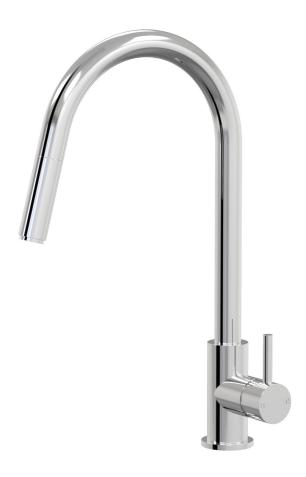

## Lugano Sink Pull-Out Mixer Gooseneck

A22.024.2.01 - Chrome

- 5 Stars 6LPM
- Brass construction
- 35mm ceramic disc cartridge
- Gooseneck pull out outlet design with spring assisted manual return
- Hidden aerator
- Short body
- Designed & Handcrafted in Australia