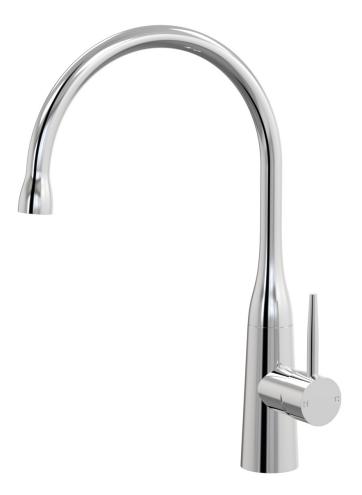

## Lugano Sink Gooseneck Mixer Dome

A22.026.2.01 - Chrome

- 5 Stars 6LPM
- Brass construction
- 35mm ceramic disc cartridge
- Gooseneck outlet flared design
- Hidden aerator
- Tapered body
- Designed & Handcrafted in Australia