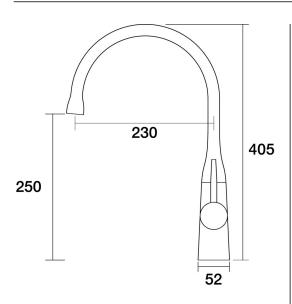

## Lugano Sink Gooseneck Mixer Dome

A22.026.2.01 - Chrome

- 5 Stars 6LPM
- Brass construction
- 35mm ceramic disc cartridge
- Gooseneck outlet flared design
- Hidden aerator
- Tapered body
- Designed & Handcrafted in Australia