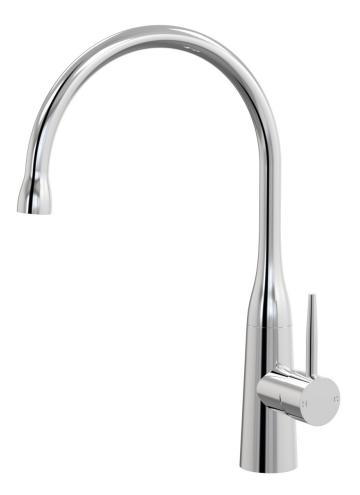

## Lugano Sink Gooseneck Mixer Dome

A22.026.2.01 - Chrome

- 5 Stars 6LPM
- Brass construction
- 35mm ceramic disc cartridge
- Gooseneck outlet flared design
- Hidden aerator
- Tapered body
- Designed & Handcrafted in Australia