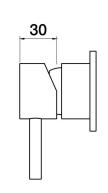

## Lugano Wall Mixer Shower A22.031.1.01 - Chrome

- Brass construction
- 35mm ceramic disc cartridge
- Brass back plate
- Rough in Kit available
- Designed & Handcrafted in Australia