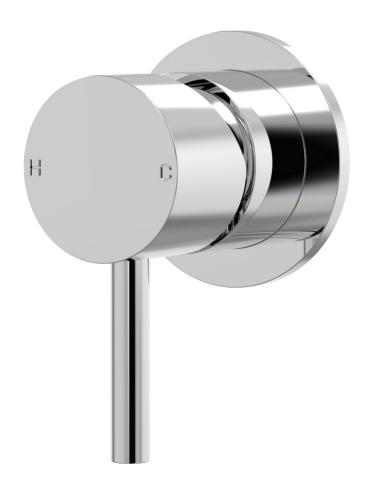

## Lugano Wall Mixer Shower A22.031.1.01 - Chrome

- Brass construction
- 35mm ceramic disc cartridge
- Brass back plate
- Rough in Kit available
- Designed & Handcrafted in Australia