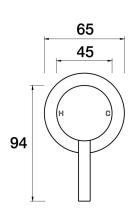

## Lugano Wall Mixer Shower A22.031.1.01 - Chrome

- Brass construction
- 35mm ceramic disc cartridge
- Brass back plate
- Rough in Kit available
- Designed & Handcrafted in Australia