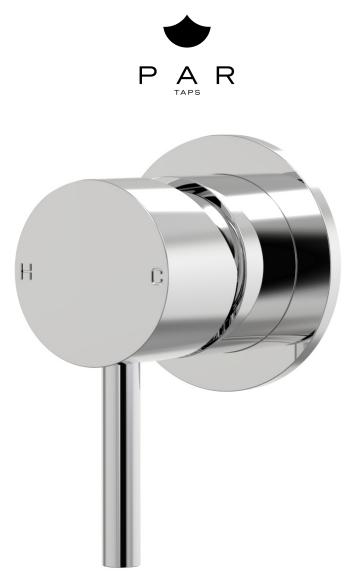

- Brass back plate
- Rough in Kit available
- Designed & Handcrafted in Australia