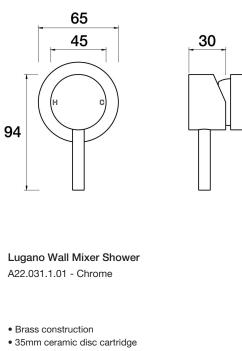

- Brass back plate
- Rough in Kit available
- Designed & Handcrafted in Australia