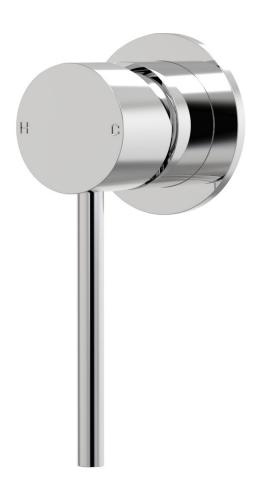

## • Brass construction • 35mm ceramic disc cartridge Brass back plate • Rough in Kit available

• DDA compliant

• Designed & Handcrafted in Australia