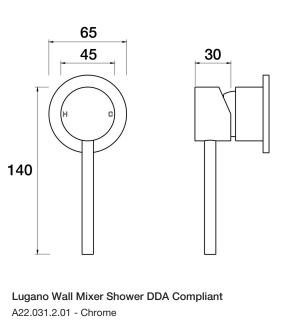

## • Brass construction • 35mm ceramic disc cartridge Brass back plate • Rough in Kit available

• DDA compliant

• Designed & Handcrafted in Australia