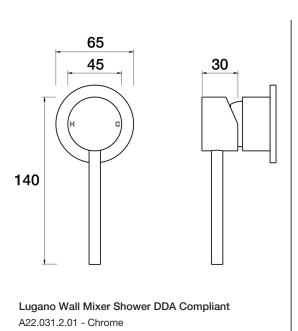

## Brass construction

- 35mm ceramic disc cartridge
- Brass back plate
- Rough in Kit available
- DDA compliant
- Designed & Handcrafted in Australia