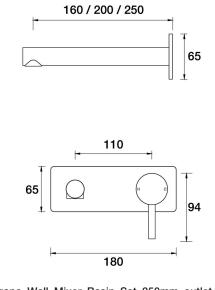

Lugano Wall Mixer Basin Set 250mm outlet Incl. plate

A22.032.3.01 - Chrome

- 5 Stars 6LPM
- Brass construction
- 35mm ceramic disc cartridge
- Brass back plate
- 160mm, 200mm, 250mm sizes available
- Universal fitment. Left or right outlet
- Rough in Kit available with included breech
- Designed & Handcrafted in Australia