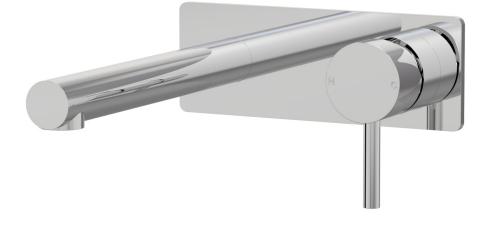

Lugano Wall Mixer Basin Set 250mm outlet Incl. plate

A22.032.3.01 - Chrome

- 5 Stars 6LPM
- Brass construction
- 35mm ceramic disc cartridge
- Brass back plate
- 160mm, 200mm, 250mm sizes available
- Universal fitment. Left or right outlet
- Rough in Kit available with included breech
- Designed & Handcrafted in Australia