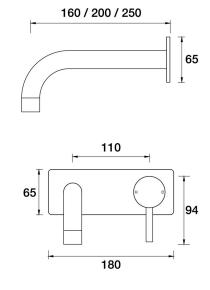

Lugano Wall Mixer Basin Set 200mm 90° outlet Incl. plate A22.032.4.01 - Chrome

- 5 Stars 6LPM
- Brass construction
- 35mm ceramic disc cartridge
- Brass back plate
- 90 degree 160mm, 200mm, 250mm size available
- Universal fitment. Left or right outlet
- Rough in Kit available with included breech
- Designed & Handcrafted in Australia