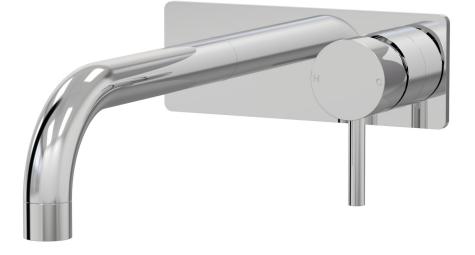

Lugano Wall Mixer Basin Set 200mm 90° outlet Incl. plate A22.032.4.01 - Chrome

- 5 Stars 6LPM
- Brass construction
- 35mm ceramic disc cartridge
- Brass back plate
- 90 degree 160mm, 200mm, 250mm size available
- Universal fitment. Left or right outlet
- Rough in Kit available with included breech
- Designed & Handcrafted in Australia