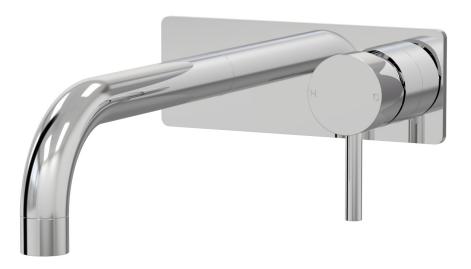

## Lugano Wall Mixer Basin Set 160mm 90° outlet Incl. plate

A22.032.5.01 - Chrome

- 5 Stars 6LPM
- Brass construction
- 35mm ceramic disc cartridge
- Brass back plate
- 90 degree 160mm, 200mm, 250mm size available
- $\bullet$  Universal fitment. Left or right outlet
- Rough in Kit available with included breech
- Designed & Handcrafted in Australia