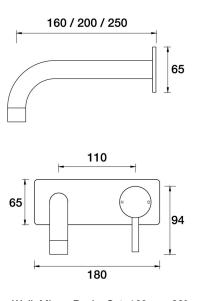

## Lugano Wall Mixer Basin Set 160mm 90° outlet Incl. plate

A22.032.5.01 - Chrome

- 5 Stars 6LPM
- Brass construction
- 35mm ceramic disc cartridge
- Brass back plate
- 90 degree 160mm, 200mm, 250mm size available
- $\bullet$  Universal fitment. Left or right outlet
- Rough in Kit available with included breech
- Designed & Handcrafted in Australia