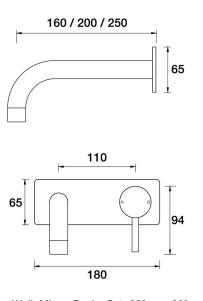

## Lugano Wall Mixer Basin Set 250mm 90° outlet Incl. plate

A22.032.6.01 - Chrome

- 5 Stars 6LPM
- Brass construction
- 35mm ceramic disc cartridge
- Brass back plate
- 90 degree 160mm, 200mm, 250mm size available
- $\bullet$  Universal fitment. Left or right outlet
- Rough in Kit available with included breech
- Designed & Handcrafted in Australia