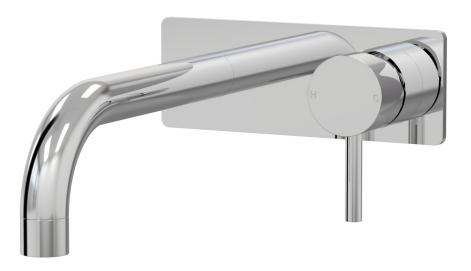

## Lugano Wall Mixer Basin Set 250mm 90° outlet Incl. plate

A22.032.6.01 - Chrome

- 5 Stars 6LPM
- Brass construction
- 35mm ceramic disc cartridge
- Brass back plate
- 90 degree 160mm, 200mm, 250mm size available
- $\bullet$  Universal fitment. Left or right outlet
- Rough in Kit available with included breech
- Designed & Handcrafted in Australia