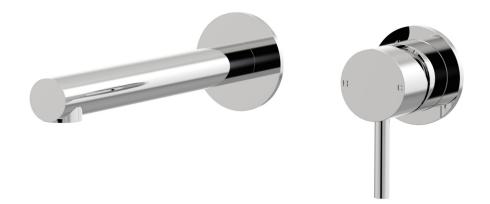

A22.033.1.01 - Chrome

- 4 Stars 7.5LPM
- Brass construction
- 35mm ceramic disc cartridge Brass back plate
- 160mm, 200mm 250mm outlet sizes available
- Universal fitment. Left or right outlet
- Rough in kit available for wall mixer only Breech to 1/2inch connection not supplied
- Designed & Handcrafted in Australia