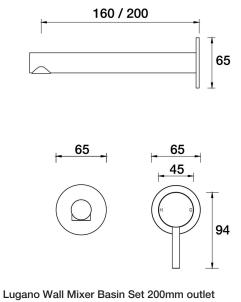

A22.033.1.01 - Chrome

- 4 Stars 7.5LPM
- Brass construction
- 35mm ceramic disc cartridge Brass back plate
- 160mm, 200mm 250mm outlet sizes available
- Universal fitment. Left or right outlet
- Rough in kit available for wall mixer only Breech to 1/2inch connection not supplied
- Designed & Handcrafted in Australia