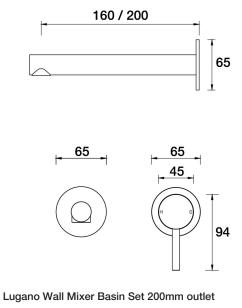

A22.033.1.01 - Chrome

- 4 Stars 7.5LPM
- Brass construction
- 35mm ceramic disc cartridge Brass back plate
- 160mm, 200mm 250mm outlet sizes available
- Universal fitment. Left or right outlet
- Rough in kit available for wall mixer only Breech to 1/2inch connection not supplied
- Designed & Handcrafted in Australia