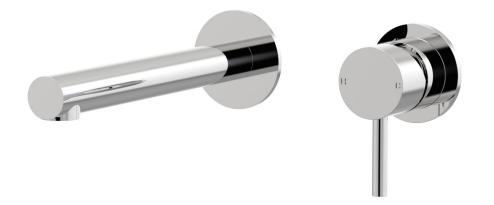

A22.033.1.01 - Chrome

- 4 Stars 7.5LPM
- Brass construction
- 35mm ceramic disc cartridge Brass back plate
- 160mm, 200mm 250mm outlet sizes available
- Universal fitment. Left or right outlet
- Rough in kit available for wall mixer only Breech to 1/2inch connection not supplied
- Designed & Handcrafted in Australia