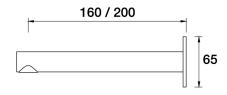

## Lugano Wall Mixer Basin Set 160mm outlet A22.033.2.01 - Chrome

- 4 Stars 7.5LPM
- Brass construction
- 35mm ceramic disc cartridge
- Brass back plate
- 160mm, 200mm 250mm outlet sizes available
- Universal fitment. Left or right outlet
- Rough in kit available for wall mixer only
- Breech to 1/2inch connection not supplied
- Designed & Handcrafted in Australia