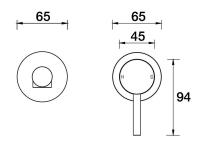

## Lugano Wall Mixer Basin Set 160mm outlet A22.033.2.01 - Chrome

- 4 Stars 7.5LPM
- Brass construction
- 35mm ceramic disc cartridge
- Brass back plate
- 160mm, 200mm 250mm outlet sizes available
- Universal fitment. Left or right outlet
- Rough in kit available for wall mixer only
- Breech to 1/2inch connection not supplied
- Designed & Handcrafted in Australia