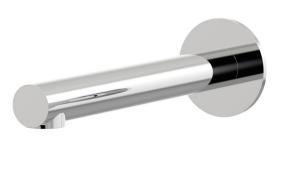

## Lugano Wall Mixer Basin Set 160mm outlet A22.033.2.01 - Chrome

- 4 Stars 7.5LPM
- Brass construction
- 35mm ceramic disc cartridge
- Brass back plate
- 160mm, 200mm 250mm outlet sizes available
- Universal fitment. Left or right outlet
- Rough in kit available for wall mixer only
- Breech to 1/2inch connection not supplied
- Designed & Handcrafted in Australia