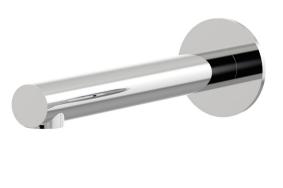

## Lugano Wall Mixer Basin Set 160mm outlet A22.033.2.01 - Chrome

- 4 Stars 7.5LPM
- Brass construction
- 35mm ceramic disc cartridge
- Brass back plate
- 160mm, 200mm 250mm outlet sizes available
- Universal fitment. Left or right outlet
- Rough in kit available for wall mixer only
- Breech to 1/2inch connection not supplied
- Designed & Handcrafted in Australia