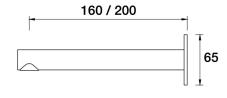

## Lugano Wall Mixer Basin Set 160mm outlet A22.033.2.01 - Chrome

- 4 Stars 7.5LPM
- Brass construction
- 35mm ceramic disc cartridge
- Brass back plate
- 160mm, 200mm 250mm outlet sizes available
- Universal fitment. Left or right outlet
- Rough in kit available for wall mixer only
- Breech to 1/2inch connection not supplied
- Designed & Handcrafted in Australia