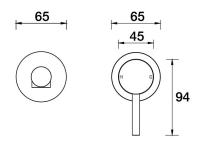

## Lugano Wall Mixer Basin Set 160mm outlet A22.033.2.01 - Chrome

- 4 Stars 7.5LPM
- Brass construction
- 35mm ceramic disc cartridge
- Brass back plate
- 160mm, 200mm 250mm outlet sizes available
- Universal fitment. Left or right outlet
- Rough in kit available for wall mixer only
- Breech to 1/2inch connection not supplied
- Designed & Handcrafted in Australia