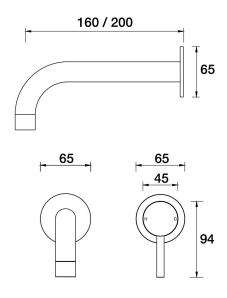

## Lugano Wall Mixer Basin Set 200mm 90° outlet A22.033.4.01 - Chrome

- 4 Stars 7.5LPM
- Brass construction
- 35mm ceramic disc cartridge
- Brass back plates
- 90 degree 160mm, 200mm, 250mm size available
- Universal fitment. Left or right outlet
- Rough in kit available for wall mixer only
- Breech to 1/2inch connection not supplied
- Designed & Handcrafted in Australia