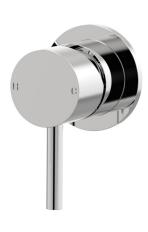

## Lugano Wall Mixer Basin Set 200mm 90° outlet A22.033.4.01 - Chrome

- 4 Stars 7.5LPM
- Brass construction
- 35mm ceramic disc cartridge
- Brass back plates
- 90 degree 160mm, 200mm, 250mm size available
- Universal fitment. Left or right outlet
- Rough in kit available for wall mixer only
- Breech to 1/2inch connection not supplied
- Designed & Handcrafted in Australia