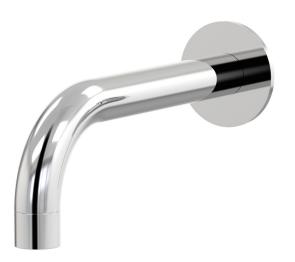

## Lugano Wall Mixer Basin Set 200mm 90° outlet A22.033.4.01 - Chrome

- 4 Stars 7.5LPM
- Brass construction
- 35mm ceramic disc cartridge
- Brass back plates
- 90 degree 160mm, 200mm, 250mm size available
- Universal fitment. Left or right outlet
- Rough in kit available for wall mixer only
- Breech to 1/2inch connection not supplied
- Designed & Handcrafted in Australia