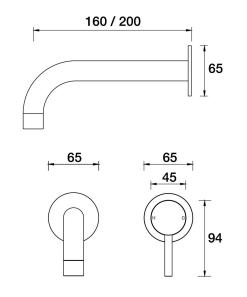

Lugano Wall Mixer Basin Set 200mm 90° outlet A22.033.4.01 - Chrome

- 4 Stars 7.5LPM
- Brass construction
- 35mm ceramic disc cartridge
- Brass back plates
- 90 degree 160mm, 200mm, 250mm size available
- Universal fitment. Left or right outlet
- Rough in kit available for wall mixer only
- Breech to 1/2inch connection not supplied
- Designed & Handcrafted in Australia