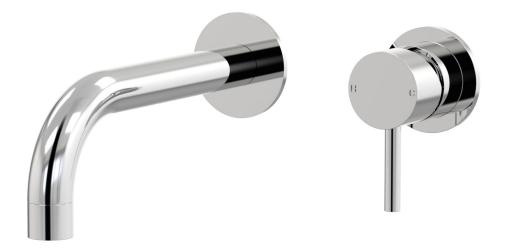

Lugano Wall Mixer Basin Set 200mm 90° outlet A22.033.4.01 - Chrome

- 4 Stars 7.5LPM
- Brass construction
- 35mm ceramic disc cartridge
- Brass back plates
- 90 degree 160mm, 200mm, 250mm size available
- Universal fitment. Left or right outlet
- Rough in kit available for wall mixer only
- Breech to 1/2inch connection not supplied
- Designed & Handcrafted in Australia