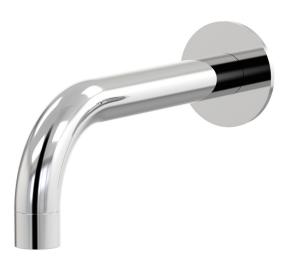

## Lugano Wall Mixer Basin Set 160mm 90° outlet A22.033.5.01 - Chrome

- 4 Stars 7.5LPM
- Brass construction
- 35mm ceramic disc cartridge
- Brass back plates
- 90 degree 160mm, 200mm, 250mm size available
- Universal fitment. Left or right outlet
- Rough in kit available for wall mixer only
- Breech to 1/2inch connection not supplied
- Designed & Handcrafted in Australia