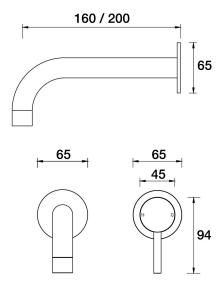

## Lugano Wall Mixer Basin Set 160mm 90° outlet A22.033.5.01 - Chrome

- 4 Stars 7.5LPM
- Brass construction
- 35mm ceramic disc cartridge
- Brass back plates
- 90 degree 160mm, 200mm, 250mm size available
- Universal fitment. Left or right outlet
- Rough in kit available for wall mixer only
- Breech to 1/2inch connection not supplied
- Designed & Handcrafted in Australia