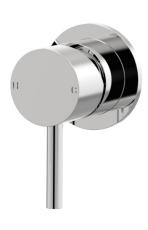

## Lugano Wall Mixer Basin Set 160mm 90° outlet A22.033.5.01 - Chrome

- 4 Stars 7.5LPM
- Brass construction
- 35mm ceramic disc cartridge
- Brass back plates
- 90 degree 160mm, 200mm, 250mm size available
- Universal fitment. Left or right outlet
- Rough in kit available for wall mixer only
- Breech to 1/2inch connection not supplied
- Designed & Handcrafted in Australia