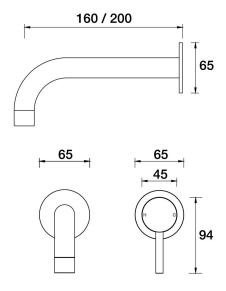

## Lugano Wall Mixer Basin Set 160mm 90° outlet A22.033.5.01 - Chrome

- 4 Stars 7.5LPM
- Brass construction
- 35mm ceramic disc cartridge
- Brass back plates
- 90 degree 160mm, 200mm, 250mm size available
- Universal fitment. Left or right outlet
- Rough in kit available for wall mixer only
- Breech to 1/2inch connection not supplied
- Designed & Handcrafted in Australia