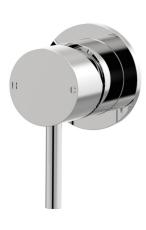

## Lugano Wall Mixer Basin Set 160mm 90° outlet A22.033.5.01 - Chrome

- 4 Stars 7.5LPM
- Brass construction
- 35mm ceramic disc cartridge
- Brass back plates
- 90 degree 160mm, 200mm, 250mm size available
- Universal fitment. Left or right outlet
- Rough in kit available for wall mixer only
- Breech to 1/2inch connection not supplied
- Designed & Handcrafted in Australia