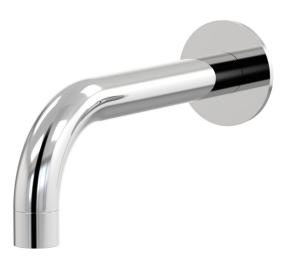

## Lugano Wall Mixer Basin Set 160mm 90° outlet A22.033.5.01 - Chrome

- 4 Stars 7.5LPM
- Brass construction
- 35mm ceramic disc cartridge
- Brass back plates
- 90 degree 160mm, 200mm, 250mm size available
- Universal fitment. Left or right outlet
- Rough in kit available for wall mixer only
- Breech to 1/2inch connection not supplied
- Designed & Handcrafted in Australia