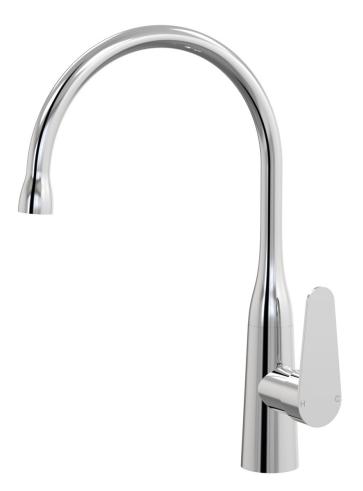

## Lava Sink Dome Mixer

A23.023.1.01 - Chrome

- 5 Stars 6LPM
- Brass construction
- 35mm ceramic disc cartridge
- Gooseneck outlet flared design
- Hidden aerator
- Tapered body
- Designed & Handcrafted in Australia