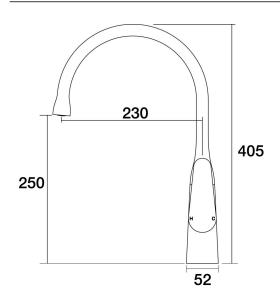

## Lava Sink Dome Mixer

A23.023.1.01 - Chrome

- 5 Stars 6LPM
- Brass construction
- 35mm ceramic disc cartridge
- Gooseneck outlet flared design
- Hidden aerator
- Tapered body
- Designed & Handcrafted in Australia