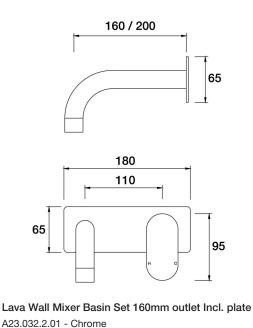

## Brass construction

- 35mm ceramic disc cartridge
- Brass back plate
- 160mm, 200mm sizes available
- Universal fitment. Left or right outlet
- Rough in Kit available with included breech
- Designed & Handcrafted in Australia