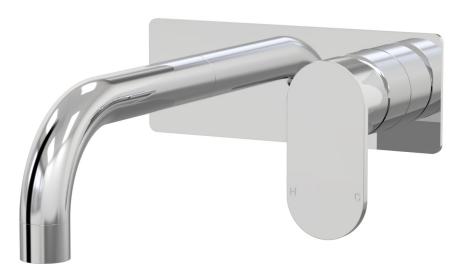

## Brass construction

- 35mm ceramic disc cartridge
- Brass back plate
- 160mm, 200mm sizes available
- Universal fitment. Left or right outlet
- Rough in Kit available with included breech
- Designed & Handcrafted in Australia