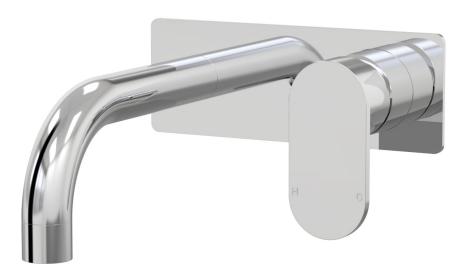

## Lava Wall Bath Mixer Set 160mm outlet Incl. plate A23.041.1.01 - Chrome

- Brass construction
- 35mm ceramic disc cartridge
- Brass back plate
- 160mm, 200mm outlet sizes available
- Universal fitment. Left or right outlet
- Rough in Kit available with included breech
- Designed & Handcrafted in Australia