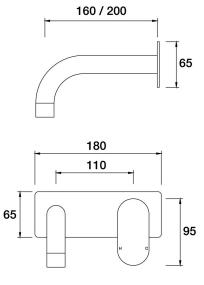

## Lava Wall Bath Mixer Set 160mm outlet Incl. plate A23.041.1.01 - Chrome

- Brass construction
- 35mm ceramic disc cartridge
- Brass back plate
- 160mm, 200mm outlet sizes available
- Universal fitment. Left or right outlet
- Rough in Kit available with included breech
- Designed & Handcrafted in Australia