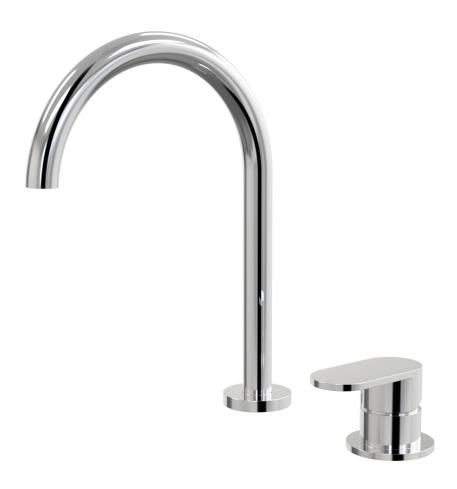

## Lava Hob Mixer Set A23.081.2.01 - Chrome

- 35mm Cartridge
- Hob Mixer & Hob 200mm Outlet Male Thread (D22.032.2)
- Swivel outlet
- Connection to outlet provided
- Brass Construction
- 35mm Cartridge
- Designed & Handcrafted in Australia