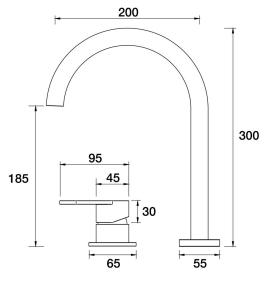

## Lava Hob Mixer Set A23.081.2.01 - Chrome

- 35mm Cartridge
- Hob Mixer & Hob 200mm Outlet Male Thread (D22.032.2)
- Swivel outlet
- Connection to outlet provided
- Brass Construction
- 35mm Cartridge
- Designed & Handcrafted in Australia