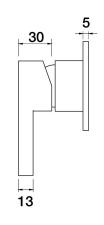

## Fuze Wall Mixer Shower A25.031.1.01 - Chrome

- Brass construction
- 35mm ceramic disc cartridge
- Brass back plate
- Rough in Kit available
- Designed & Handcrafted in Australia