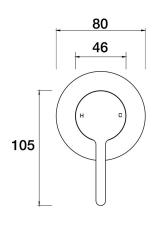

## Fuze Wall Mixer Shower A25.031.1.01 - Chrome

- Brass construction
- 35mm ceramic disc cartridge
- Brass back plate
- Rough in Kit available
- Designed & Handcrafted in Australia