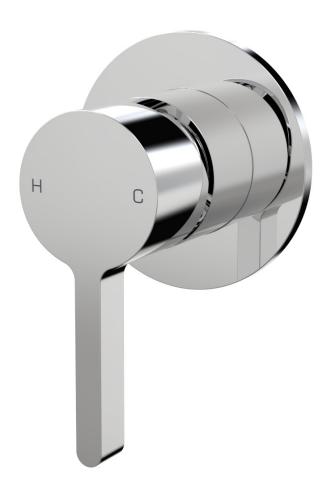

## Fuze Wall Mixer Shower A25.031.1.01 - Chrome

- Brass construction
- 35mm ceramic disc cartridge
- Brass back plate
- Rough in Kit available
- Designed & Handcrafted in Australia