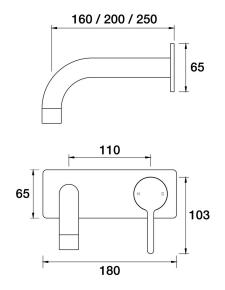

Fuze Wall Mixer Basin Set 200mm outlet Incl. plate A25.032.1.01 - Chrome

- 5 Stars 6LPM
- Brass construction
- 35mm ceramic disc cartridge Brass back plate
- 160mm, 200mm, 250mm sizes available
- Universal fitment. Left or right outlet
- Rough in Kit available with included breech
- Designed & Handcrafted in Australia