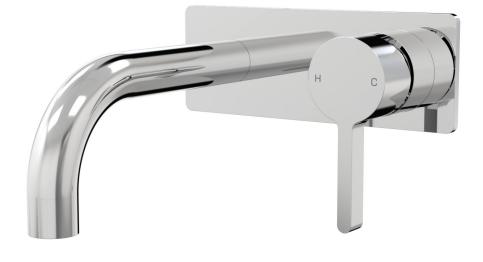

Fuze Wall Mixer Basin Set 200mm outlet Incl. plate A25.032.1.01 - Chrome

- 5 Stars 6LPM
- Brass construction
- 35mm ceramic disc cartridge Brass back plate
- 160mm, 200mm, 250mm sizes available
- Universal fitment. Left or right outlet
- Rough in Kit available with included breech
- Designed & Handcrafted in Australia