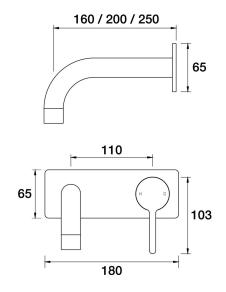

Fuze Wall Bath Mixer Set 250mm outlet Incl. plate A25.041.4.01 - Chrome

- Brass construction
- 35mm ceramic disc cartridge
- Brass back plate
- 90 degree 160mm, 200mm, 250mm outlet sizes available
- Universal fitment. Left or right outlet
- Rough in Kit available with included breech
- Designed & Handcrafted in Australia