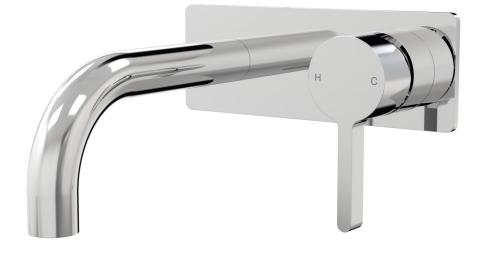

Fuze Wall Bath Mixer Set 250mm outlet Incl. plate A25.041.4.01 - Chrome

- Brass construction
- 35mm ceramic disc cartridge
- Brass back plate
- 90 degree 160mm, 200mm, 250mm outlet sizes available
- Universal fitment. Left or right outlet
- Rough in Kit available with included breech
- Designed & Handcrafted in Australia