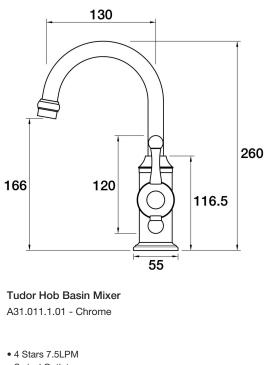

- Swivel Outlet
- Designed & Handcrafted in Australia

## **Finish Options**

| Chrome             | .01 | Antique Bronze | .39 | Autumn Bronze | .68 |
|--------------------|-----|----------------|-----|---------------|-----|
| Brushed Chrome     | .02 | Rumbled Brass  | .40 |               |     |
| Gold               | .11 | Brushed Brass  | .41 |               |     |
| Brushed Gold       | .12 | Brushed Copper | .42 |               |     |
| Brushed Brass Gold | .19 | Brass          | .43 |               |     |
| Brushed Rose Gold  | .21 | Antique Copper | .44 |               |     |
| Gunmetal           | .23 | Native Brass   | .45 |               |     |
| Brushed Gunmetal   | .24 | Luminick       | .47 |               |     |
| Brushed Nickel     | .25 | Copper         | .48 |