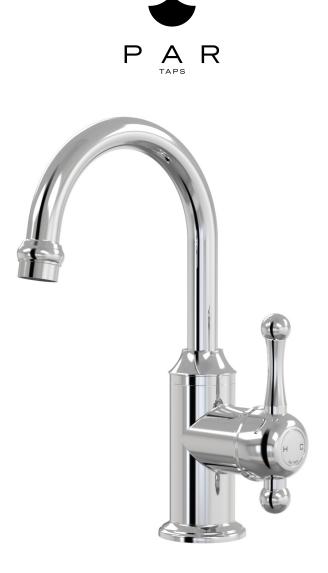

- Swivel Outlet
- Designed & Handcrafted in Australia

## **Finish Options**

| Chrome             | .01 | Antique Bronze | .39 | Autumn Bronze | .68 |
|--------------------|-----|----------------|-----|---------------|-----|
| Brushed Chrome     | .02 | Rumbled Brass  | .40 |               |     |
| Gold               | .11 | Brushed Brass  | .41 |               |     |
| Brushed Gold       | .12 | Brushed Copper | .42 |               |     |
| Brushed Brass Gold | .19 | Brass          | .43 |               |     |
| Brushed Rose Gold  | .21 | Antique Copper | .44 |               |     |
| Gunmetal           | .23 | Native Brass   | .45 |               |     |
| Brushed Gunmetal   | .24 | Luminick       | .47 |               |     |
| Brushed Nickel     | .25 | Copper         | .48 |