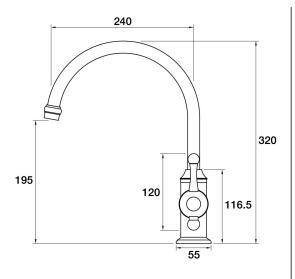

## **Tudor Sink Mixer** A31.021.1.01 - Chrome

- 4 Stars 7.5LPM
- Swivel Outlet
- Designed & Handcrafted in Australia