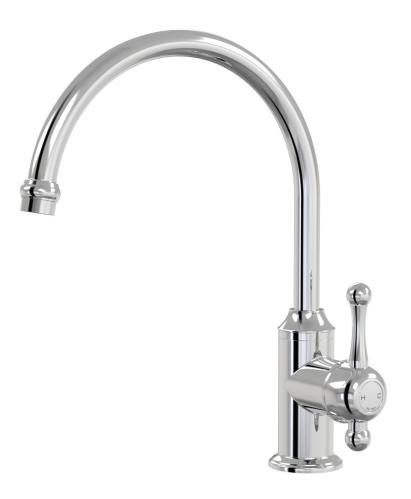

## **Tudor Sink Mixer** A31.021.1.01 - Chrome

- 4 Stars 7.5LPM
- Swivel Outlet
- Designed & Handcrafted in Australia