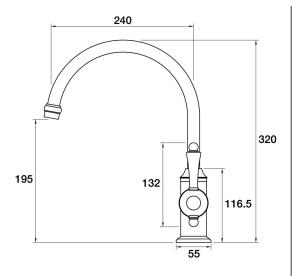

## Tudor Sink Mixer Porcelain Handle

A31.021.2.01 - Chrome

- 4 Stars 7.5LPM
- Designed & Handcrafted in Australia

| Chrome             | .01 | Antique Bronze | .39 | Autumn Bronze | .68 |
|--------------------|-----|----------------|-----|---------------|-----|
| Brushed Chrome     | .02 | Rumbled Brass  | .40 |               |     |
| Gold               | .11 | Brushed Brass  | .41 |               |     |
| Brushed Gold       | .12 | Brushed Copper | .42 |               |     |
| Brushed Brass Gold | .19 | Brass          | .43 |               |     |
| Brushed Rose Gold  | .21 | Antique Copper | .44 |               |     |
| Gunmetal           | .23 | Native Brass   | .45 |               |     |
| Brushed Gunmetal   | .24 | Luminick       | .47 |               |     |
| Brushed Nickel     | .25 | Copper         | .48 |               |     |
| Black Sapphire     | .26 | Burnished      | .52 |               |     |
| Satin Pearl        | .27 | Volcanic Grey  | .54 |               |     |
| Midnight Black     | .32 | Matt Gold      | .56 |               |     |
| Matt Black         | .34 | Matt Nickel    | .57 |               |     |
| Brass Gold         | .38 | Vintage Brass  | .67 |               |     |