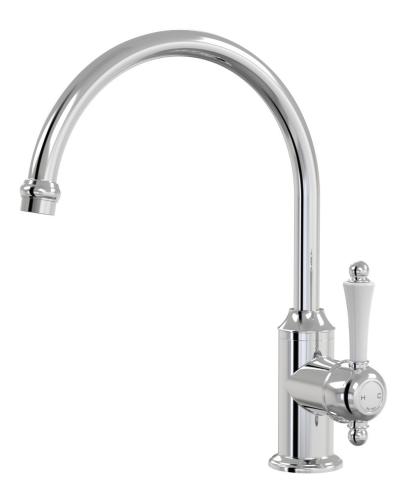

## Tudor Sink Mixer Porcelain Handle

A31.021.2.01 - Chrome

- 4 Stars 7.5LPM
- Designed & Handcrafted in Australia

| Chrome             | .01 | Antique Bronze | .39 | Autumn Bronze | .68 |
|--------------------|-----|----------------|-----|---------------|-----|
| Brushed Chrome     | .02 | Rumbled Brass  | .40 |               |     |
| Gold               | .11 | Brushed Brass  | .41 |               |     |
| Brushed Gold       | .12 | Brushed Copper | .42 |               |     |
| Brushed Brass Gold | .19 | Brass          | .43 |               |     |
| Brushed Rose Gold  | .21 | Antique Copper | .44 |               |     |
| Gunmetal           | .23 | Native Brass   | .45 |               |     |
| Brushed Gunmetal   | .24 | Luminick       | .47 |               |     |
| Brushed Nickel     | .25 | Copper         | .48 |               |     |
| Black Sapphire     | .26 | Burnished      | .52 |               |     |
| Satin Pearl        | .27 | Volcanic Grey  | .54 |               |     |
| Midnight Black     | .32 | Matt Gold      | .56 |               |     |
| Matt Black         | .34 | Matt Nickel    | .57 |               |     |
| Brass Gold         | .38 | Vintage Brass  | .67 |               |     |