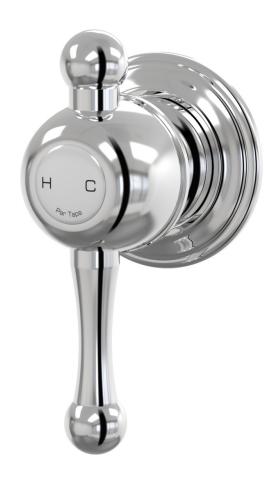

## **Tudor Wall Mixer Shower**

A31.031.1.01 - Chrome

- Brass construction
- 35mm ceramic disc cartridge
- Brass back plate
- Rough in Kit available
- Designed & Handcrafted in Australia