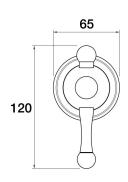

## **Tudor Wall Mixer Shower**

A31.031.1.01 - Chrome

- Brass construction
- 35mm ceramic disc cartridge
- Brass back plate
- Rough in Kit available
- Designed & Handcrafted in Australia