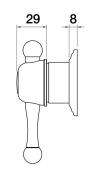

## **Tudor Wall Mixer Shower**

A31.031.1.01 - Chrome

- Brass construction
- 35mm ceramic disc cartridge
- Brass back plate
- Rough in Kit available
- Designed & Handcrafted in Australia