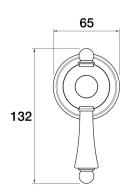

Tudor Wall Mixer Shower Porcelain Handle A31.031.2.01 - Chrome

• Designed & Handcrafted in Australia