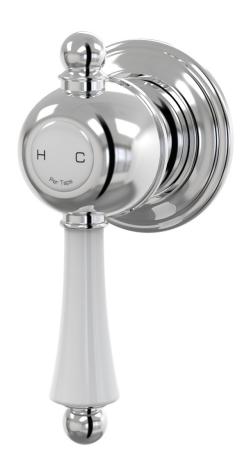

Tudor Wall Mixer Shower Porcelain Handle A31.031.2.01 - Chrome

• Designed & Handcrafted in Australia