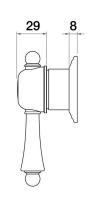

Tudor Wall Mixer Shower Porcelain Handle A31.031.2.01 - Chrome

• Designed & Handcrafted in Australia