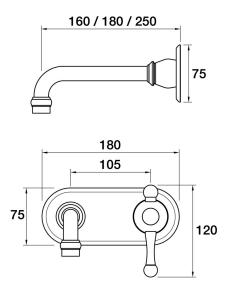

## Tudor Wall Mixer Basin Set 200mm outlet Incl. PSP 932.1.01 - Chrome

- 4 Stars 7.5LPM
- Brass construction
- 35mm ceramic disc cartridge
- Brass back plate
- 160mm, 200mm, 250mm outlet sizes available
- $\bullet$  Universal fitment. Left or right outlet
- Rough in Kit available with included breech
- Designed & Handcrafted in Australia