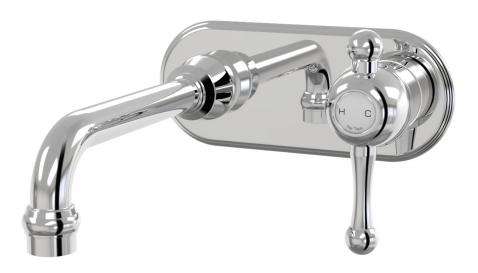

## Tudor Wall Mixer Basin Set 200mm outlet Incl. PSP 932.1.01 - Chrome

- 4 Stars 7.5LPM
- Brass construction
- 35mm ceramic disc cartridge
- Brass back plate
- 160mm, 200mm, 250mm outlet sizes available
- $\bullet$  Universal fitment. Left or right outlet
- Rough in Kit available with included breech
- Designed & Handcrafted in Australia