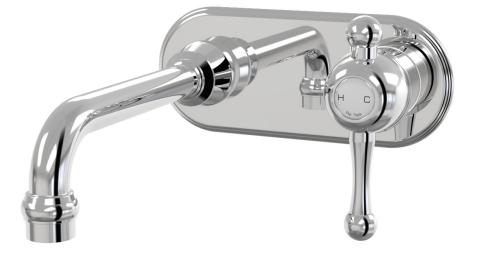

Tudor Wall Mixer Basin Set 160mm outlet Incl. Age 632.2.01 - Chrome

- 4 Stars 7.5LPM
- Brass construction
- 35mm ceramic disc cartridge
- Brass back plate
- 160mm, 200mm, 250mm outlet sizes available
- Universal fitment. Left or right outlet
- Rough in Kit available with included breech
- Designed & Handcrafted in Australia