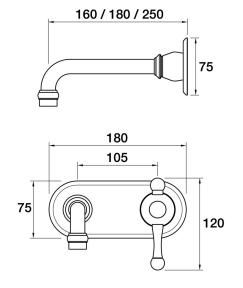

Tudor Wall Mixer Basin Set 160mm outlet Incl. Age 632.2.01 - Chrome

- 4 Stars 7.5LPM
- Brass construction
- 35mm ceramic disc cartridge
- Brass back plate
- 160mm, 200mm, 250mm outlet sizes available
- Universal fitment. Left or right outlet
- Rough in Kit available with included breech
- Designed & Handcrafted in Australia