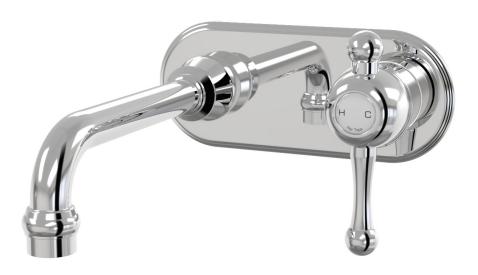

Tudor Wall Mixer Basin Set 250mm outlet Incl. PSP 932.3.01 - Chrome

- 4 Stars 7.5LPM
- Brass construction
- 35mm ceramic disc cartridge
- Brass back plate
- 160mm, 200mm, 250mm outlet sizes available
- $\bullet$  Universal fitment. Left or right outlet
- Rough in Kit available with included breech
- Designed & Handcrafted in Australia