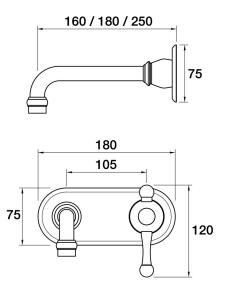

Tudor Wall Mixer Basin Set 250mm outlet Incl. PSP 932.3.01 - Chrome

- 4 Stars 7.5LPM
- Brass construction
- 35mm ceramic disc cartridge
- Brass back plate
- 160mm, 200mm, 250mm outlet sizes available
- $\bullet$  Universal fitment. Left or right outlet
- Rough in Kit available with included breech
- Designed & Handcrafted in Australia