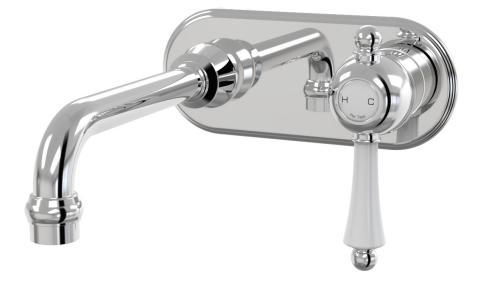

A31.032.4.01 - Chrome

4 Stars 7.5LPM Designed & Handcrafted in Australia

| Finish Options |                    |     |  |                |     |               |     |
|----------------|--------------------|-----|--|----------------|-----|---------------|-----|
|                | Chrome             | .01 |  | Antique Bronze | .39 | Autumn Bronze | .68 |
|                | Brushed Chrome     | .02 |  | Rumbled Brass  | .40 |               |     |
|                | Gold               | .11 |  | Brushed Brass  | .41 |               |     |
|                | Brushed Gold       | .12 |  | Brushed Copper | .42 |               |     |
|                | Brushed Brass Gold | .19 |  | Brass          | .43 |               |     |
|                | Brushed Rose Gold  | .21 |  | Antique Copper | .44 |               |     |
|                | Gunmetal           | .23 |  | Native Brass   | .45 |               |     |
|                | Brushed Gunmetal   | .24 |  | Luminick       | .47 |               |     |
|                | Brushed Nickel     | .25 |  | Copper         | .48 |               |     |
|                | Black Sapphire     | .26 |  | Burnished      | .52 |               |     |
|                | Satin Pearl        | .27 |  | Volcanic Grey  | .54 |               |     |
|                | Midnight Black     | .32 |  | Matt Gold      | .56 |               |     |
|                | Matt Black         | .34 |  | Matt Nickel    | .57 |               |     |
|                | Brass Gold         | .38 |  | Vintage Brass  | .67 |               |     |