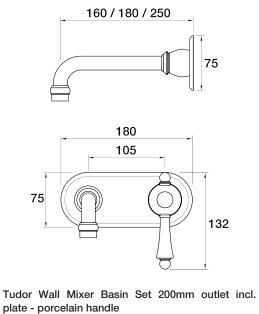

A31.032.4.01 - Chrome

4 Stars 7.5LPM Designed & Handcrafted in Australia

| Finish Options |                    |     |  |                |     |               |     |
|----------------|--------------------|-----|--|----------------|-----|---------------|-----|
|                | Chrome             | .01 |  | Antique Bronze | .39 | Autumn Bronze | .68 |
|                | Brushed Chrome     | .02 |  | Rumbled Brass  | .40 |               |     |
|                | Gold               | .11 |  | Brushed Brass  | .41 |               |     |
|                | Brushed Gold       | .12 |  | Brushed Copper | .42 |               |     |
|                | Brushed Brass Gold | .19 |  | Brass          | .43 |               |     |
|                | Brushed Rose Gold  | .21 |  | Antique Copper | .44 |               |     |
|                | Gunmetal           | .23 |  | Native Brass   | .45 |               |     |
|                | Brushed Gunmetal   | .24 |  | Luminick       | .47 |               |     |
|                | Brushed Nickel     | .25 |  | Copper         | .48 |               |     |
|                | Black Sapphire     | .26 |  | Burnished      | .52 |               |     |
|                | Satin Pearl        | .27 |  | Volcanic Grey  | .54 |               |     |
|                | Midnight Black     | .32 |  | Matt Gold      | .56 |               |     |
|                | Matt Black         | .34 |  | Matt Nickel    | .57 |               |     |
|                | Brass Gold         | .38 |  | Vintage Brass  | .67 |               |     |