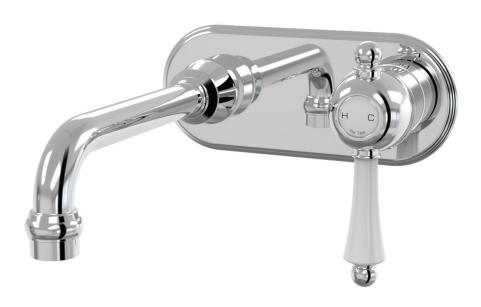

Tudor Wall Mixer Basin Set 200mm outlet incl. plate - porcelain handle

A31.032.4.01 - Chrome

- 4 Stars 7.5LPM
- Designed & Handcrafted in Australia