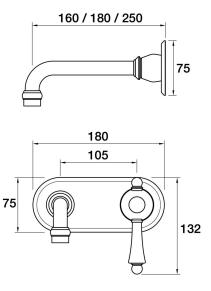

Tudor Wall Mixer Basin Set 200mm outlet incl. plate - porcelain handle

A31.032.4.01 - Chrome

- 4 Stars 7.5LPM
- Designed & Handcrafted in Australia