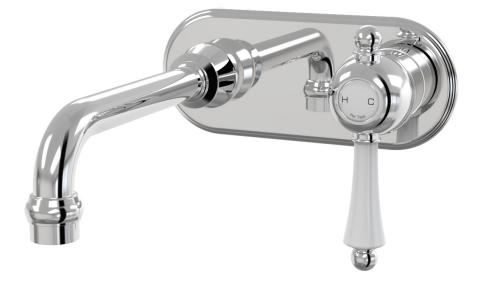

A31.032.6.01 - Chrome

4 Stars 7.5LPM Designed & Handcrafted in Australia

| Finish Options     |       |                |                   |     |
|--------------------|-------|----------------|-------------------|-----|
| Chrome             | .01   | Antique Bronze | .39 Autumn Bronze | .68 |
| Brushed Chrome     | .02   | Rumbled Brass  | .40               |     |
| Gold               | .11 🧯 | Brushed Brass  | .41               |     |
| Brushed Gold       | .12   | Brushed Copper | .42               |     |
| Brushed Brass Gold | .19   | Brass          | .43               |     |
| Brushed Rose Gold  | .21   | Antique Copper | .44               |     |
| Gunmetal           | .23   | Native Brass   | .45               |     |
| Brushed Gunmetal   | .24   | Luminick       | .47               |     |
| Brushed Nickel     | .25   | Copper         | .48               |     |
| Black Sapphire     | .26   | Burnished      | .52               |     |
| Satin Pearl        | .27   | Volcanic Grey  | .54               |     |
| Midnight Black     | .32   | Matt Gold      | .56               |     |
| Matt Black         | .34   | Matt Nickel    | .57               |     |
| Brass Gold         | .38   | Vintage Brass  | .67               |     |