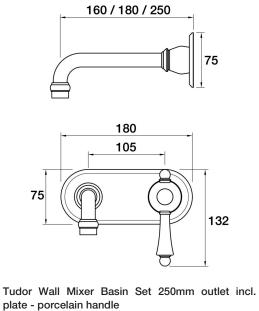

A31.032.6.01 - Chrome

4 Stars 7.5LPM Designed & Handcrafted in Australia

| Finish Options     |       |                |                   |     |
|--------------------|-------|----------------|-------------------|-----|
| Chrome             | .01   | Antique Bronze | .39 Autumn Bronze | .68 |
| Brushed Chrome     | .02   | Rumbled Brass  | .40               |     |
| Gold               | .11 🧯 | Brushed Brass  | .41               |     |
| Brushed Gold       | .12   | Brushed Copper | .42               |     |
| Brushed Brass Gold | .19   | Brass          | .43               |     |
| Brushed Rose Gold  | .21   | Antique Copper | .44               |     |
| Gunmetal           | .23   | Native Brass   | .45               |     |
| Brushed Gunmetal   | .24   | Luminick       | .47               |     |
| Brushed Nickel     | .25   | Copper         | .48               |     |
| Black Sapphire     | .26   | Burnished      | .52               |     |
| Satin Pearl        | .27   | Volcanic Grey  | .54               |     |
| Midnight Black     | .32   | Matt Gold      | .56               |     |
| Matt Black         | .34   | Matt Nickel    | .57               |     |
| Brass Gold         | .38   | Vintage Brass  | .67               |     |