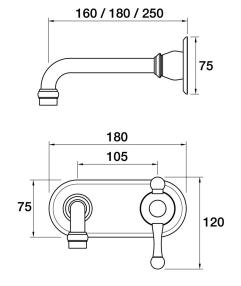

Tudor Wall Bath Mixer Set 160mm outlet Incl. plate A31.041.1.01 - Chrome

- Brass construction
- 35mm ceramic disc cartridge
- Brass back plate
- 160mm, 200mm, 250mm outlet sizes available
- Universal fitment. Left or right outlet
- Rough in Kit available with included breech
- Designed & Handcrafted in Australia