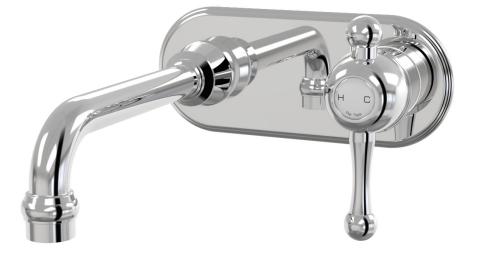

Tudor Wall Bath Mixer Set 160mm outlet Incl. plate A31.041.1.01 - Chrome

- Brass construction
- 35mm ceramic disc cartridge
- Brass back plate
- 160mm, 200mm, 250mm outlet sizes available
- Universal fitment. Left or right outlet
- Rough in Kit available with included breech
- Designed & Handcrafted in Australia