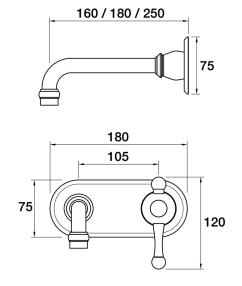

Tudor Wall Bath Mixer Set 250mm outlet Incl. plate A31.041.4.01 - Chrome

- Brass construction
- 35mm ceramic disc cartridge
- Brass back plate
- 160mm, 200mm, 250mm outlet sizes available
- Universal fitment. Left or right outlet
- Rough in Kit available with included breech
- Designed & Handcrafted in Australia