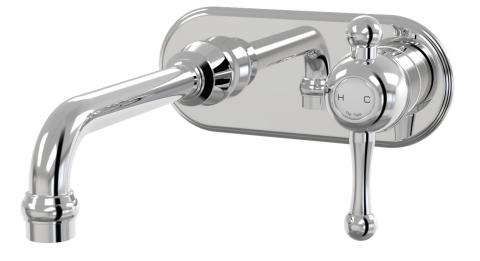

Tudor Wall Bath Mixer Set 250mm outlet Incl. plate A31.041.4.01 - Chrome

- Brass construction
- 35mm ceramic disc cartridge
- Brass back plate
- 160mm, 200mm, 250mm outlet sizes available
- Universal fitment. Left or right outlet
- Rough in Kit available with included breech
- Designed & Handcrafted in Australia