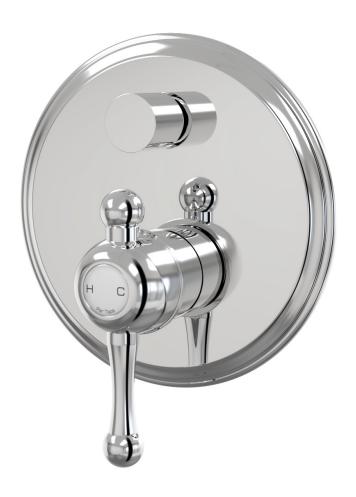

## **Tudor Divertor Mixer on Plate**

A31.051.1.01 - Chrome

- Brass construction
- 35mm ceramic disc cartridge
- 90 degree ceramic disc cartridge to divert between a shower & an outlet
- Brass back plate
- Rough in kit available
- Designed & Handcrafted in Australia