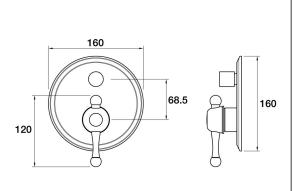

## **Tudor Divertor Mixer on Plate**

A31.051.1.01 - Chrome

- Brass construction
- 35mm ceramic disc cartridge
- 90 degree ceramic disc cartridge to divert between a shower & an outlet
- Brass back plate
- Rough in kit available
- Designed & Handcrafted in Australia