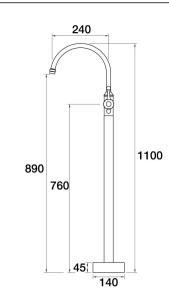

Tudor Floor Bath Filler Mixer - Gooseneck A31.072.1.01 - Chrome

- Brass Construction
- 35mm Cartridge
- Swivel outlet
- Pushfit Installation
- Custom fitting see installation instructions
- Designed & Handcrafted in Australia