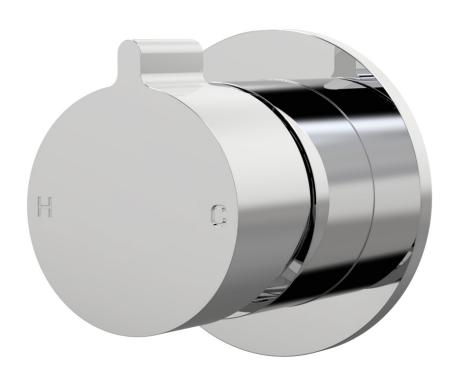

- 35mm cartridge
- Designed & Handcrafted in Australia

## **Finish Options**

|  | Chrome             | .01 | Matt Black     | .34 | Matt Nickel   |
|--|--------------------|-----|----------------|-----|---------------|
|  | Brushed Chrome     | .02 | Brass Gold     | .38 | Vintage Brass |
|  | Gold               | .11 | Antique Bronze | .39 |               |
|  | Brushed Gold       | .12 | Rumbled Brass  | .40 |               |
|  | Brushed Brass Gold | .19 | Brushed Brass  | .41 |               |
|  | Brushed Rose Gold  | .21 | Brushed Copper | .42 |               |
|  | Gunmetal           | .23 | Brass          | .43 |               |
|  | Brushed Gunmetal   | .24 | Antique Copper | .44 |               |
|  | Brushed Nickel     | .25 | Native Brass   | .45 |               |
|