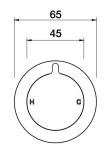

- 35mm cartridge
- Designed & Handcrafted in Australia

## **Finish Options**

|  | Chrome             | .01 | Matt Black     | .34 | Matt Nickel   |
|--|--------------------|-----|----------------|-----|---------------|
|  | Brushed Chrome     | .02 | Brass Gold     | .38 | Vintage Brass |
|  | Gold               | .11 | Antique Bronze | .39 |               |
|  | Brushed Gold       | .12 | Rumbled Brass  | .40 |               |
|  | Brushed Brass Gold | .19 | Brushed Brass  | .41 |               |
|  | Brushed Rose Gold  | .21 | Brushed Copper | .42 |               |
|  | Gunmetal           | .23 | Brass          | .43 |               |
|  | Brushed Gunmetal   | .24 | Antique Copper | .44 |               |
|  | Brushed Nickel     | .25 | Native Brass   | .45 |               |
|  | Bl