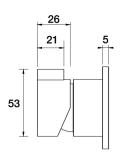

- 35mm cartridge
- Designed & Handcrafted in Australia

## **Finish Options**

|  | Chrome             | .01 | Matt Black     | .34 | Matt Nickel   |
|--|--------------------|-----|----------------|-----|---------------|
|  | Brushed Chrome     | .02 | Brass Gold     | .38 | Vintage Brass |
|  | Gold               | .11 | Antique Bronze | .39 |               |
|  | Brushed Gold       | .12 | Rumbled Brass  | .40 |               |
|  | Brushed Brass Gold | .19 | Brushed Brass  | .41 |               |
|  | Brushed Rose Gold  | .21 | Brushed Copper | .42 |               |
|  | Gunmetal           | .23 | Brass          | .43 |               |
|  | Brushed Gunmetal   | .24 | Antique Copper | .44 |               |
|  | Brushed Nickel     | .25 | Native Brass   | .45 |               |
|  |